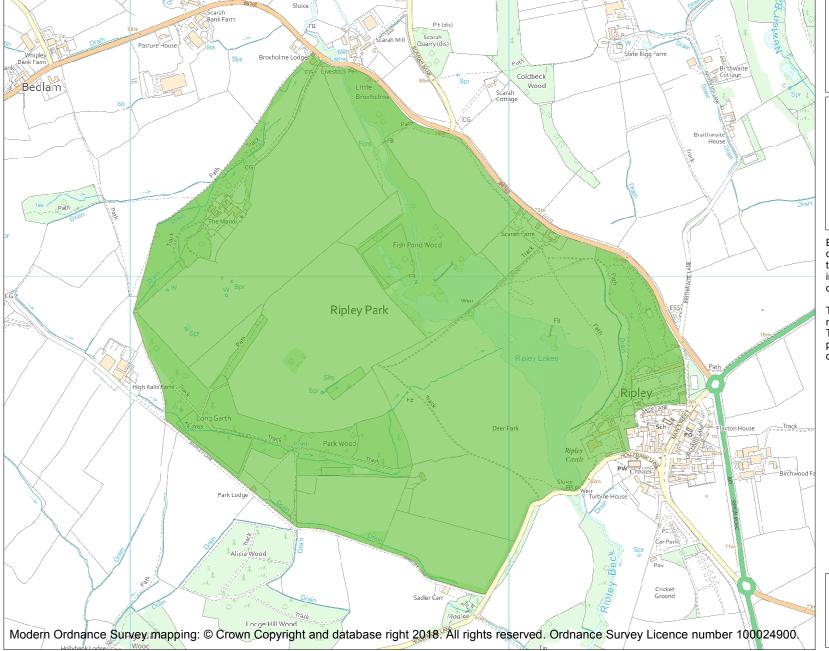

This is an A4 sized map and should be printed full size at A4 with no page scaling set.

Name: RIPLEY CASTLE

**Heritage Category:** 

Park and Garden

1000401

List Entry No :

Grade:

County: North Yorkshire

District: Harrogate

Parish: Ripley, Clint cum Hamlets

Each official record of a registered garden or other land contains a map. The map here has been translated from the official map and that process may have introduced inaccuracies. Copies of maps that form part of the official record can be obtained from Historic England.

This map was delivered electronically and when printed may not be to scale and may be subject to distortions. The map and grid references are for identification purposes only and must be read in conjunction with other information in the record.

**List Entry NGR:** SE 27739 60832

**Map Scale:** 1:10000

Print Date: 3 July 2024

HistoricEngland.org.uk